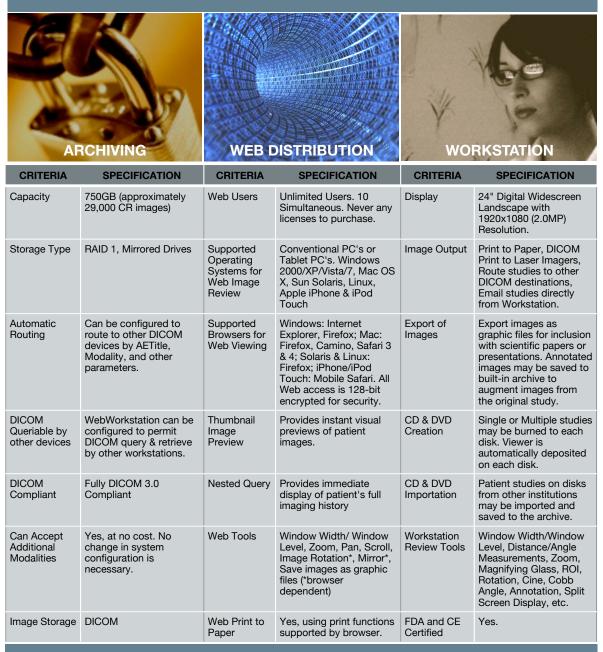

## **WebWorkstation**

WebWorkstation is specifically designed for Private Practice. Featuring secure DICOM storage, Integrated Web Distribution and a Full Workstation Environment, **WebWorkstation** is the complete DICOM Solution for your facility. With one simple and easy to maintain system, your images are securely stored and displayed at your workstation and are instantly available to you for fast image review from within your facility, or nearly anywhere you travel.